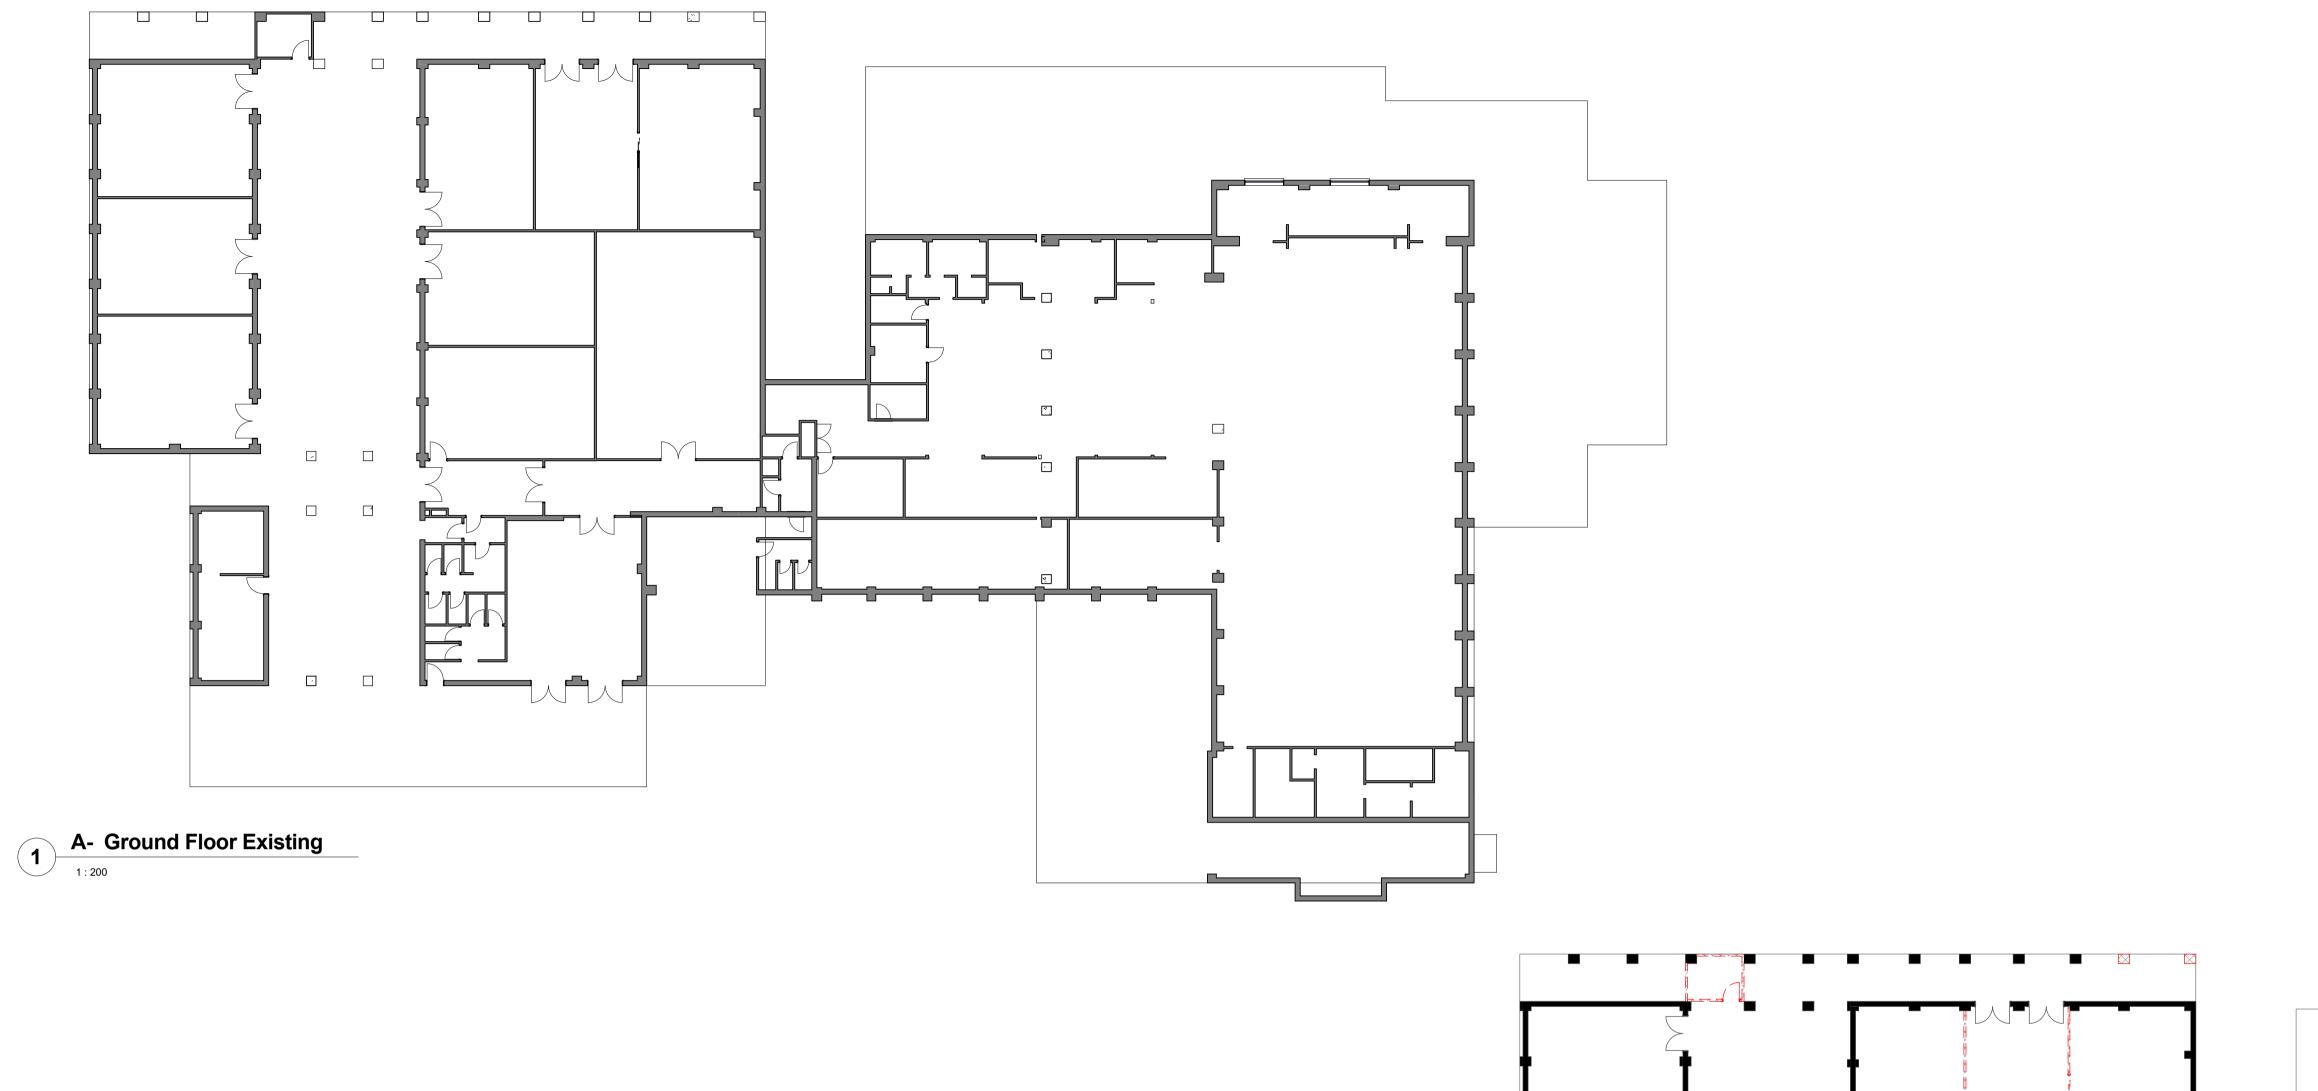

Site address: 40 Hector St, Chester Hill

Drawing Title: Lower Primary & Hall - Ground Existing & Demolition