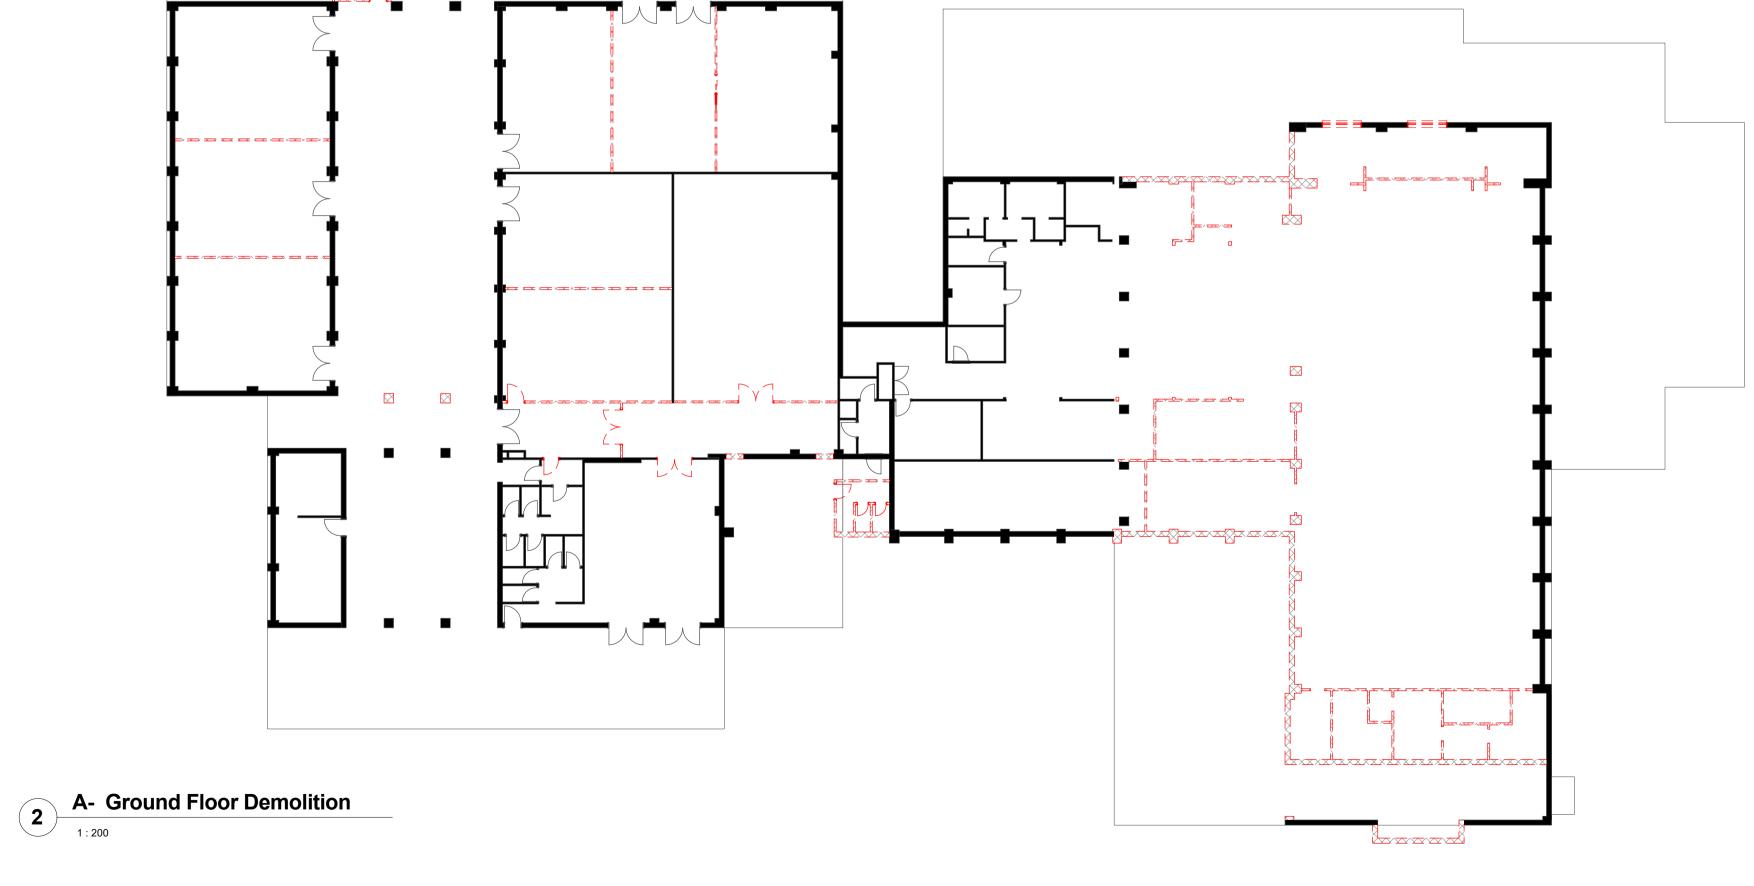

## <u>Legend</u>

-  $\times$  -  $\times$  - Wall to be Demolished Proposed Wall Existing Wall

Feb / 2015 Date: Drawn By: K.Kabbout Checked By: H.Dennawi Sheet no: DA - 07.02 Lot no: 100 DP no: 866504

Client: Salamah College

Site address: 40 Hector St, Chester Hill

Drawing Title: Lower Primary & Hall - Ground Existing & Demolition